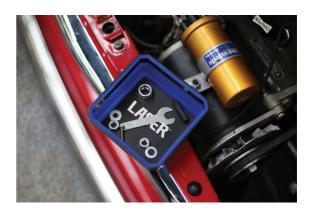

## Magnetic Foldable Parts Tray

A collapsible silicon parts tray, with a magnetic base, ideal for keeping small components and parts close to hand. It features an ABS collar and base to keep it's shape, with the silicon sides enabling the tray to be folded away to a pocket sized 115 x 115 x 19mm when not in use. Suitable for use in the workshop and around the home and is ideal for automotive technicians, electricians, jewellers, modellers, hobbyists and DIY.

## **Additional Information**

- · Foldable storage tray ideal for parts, fixings and small tools.
- Size: 115 x 115 x 50mm (19mm folded height). Weight: 98g.
- Features 5 x strong (rare-earth) magnetics (each: 10mm x 2mm).
- · Silicon covered base to prevent scratches and marking.
- Ideal for bicycle mechanics, automotive technicians, electricians, jewellers, modellers, hobbyists and DIYers.