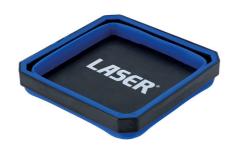

## Magnetic Foldable Parts Tray

A collapsible silicon parts tray, with a magnetic base, ideal for keeping small components and parts close to hand. It features an ABS collar and base to keep it's shape, with the silicon sides enabling the tray to be folded away to a pocket sized 115 x 115 x 19mm when not in use. Suitable for use in the workshop and around the home and is ideal for automotive technicians, electricians, jewellers, modellers, hobbyists and DIY.

## **Additional Information**

- · Foldable storage tray ideal for parts, fixings and small tools.
- Size: 115 x 115 x 50mm (19mm folded height). Weight: 98g.
- Features 5 x strong (rare-earth) magnetics (each: 10mm x 2mm).
- · Silicon covered base to prevent scratches and marking.
- Ideal for bicycle mechanics, automotive technicians, electricians, jewellers, modellers, hobbyists and DIYers.